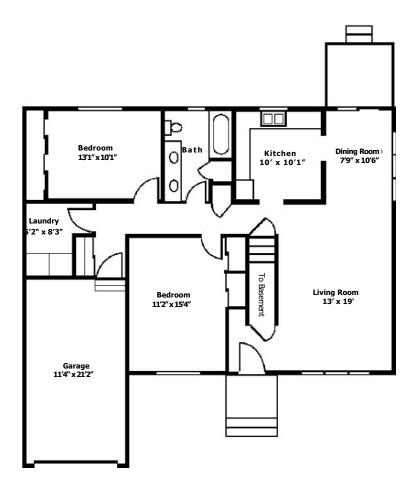

# THE PORTOFINO

two bedroom duplex

Square Feet: 1200 sq ft

Bedrooms: 2

Bedroom 1: 13'1" x 10'1" Bedroom 2: 11'2" x 15'4"

Bathrooms: 1 Full, 1 Half

Living Room: 13' x 19'

Includes:

One car attached garage: 11'4" x 21'2" Deck

Full basement

4444 Brendenwood Road • Rockford, IL 61107 • p 815-399-6167 • f 815-399-6169

www.sienaonbrendenwood.org